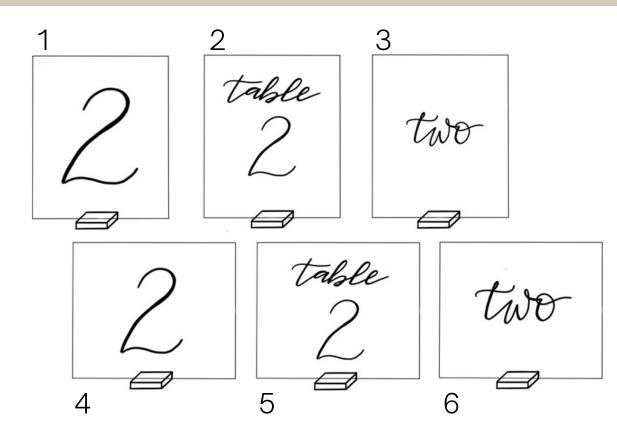

## ACRYLIC TABLE NUMBERS

Price includes 5x7" clear acrylic, writing, and base

CLEAR ACRYLIC PAINTED BACK ACRYLIC \$10 each \$12 each