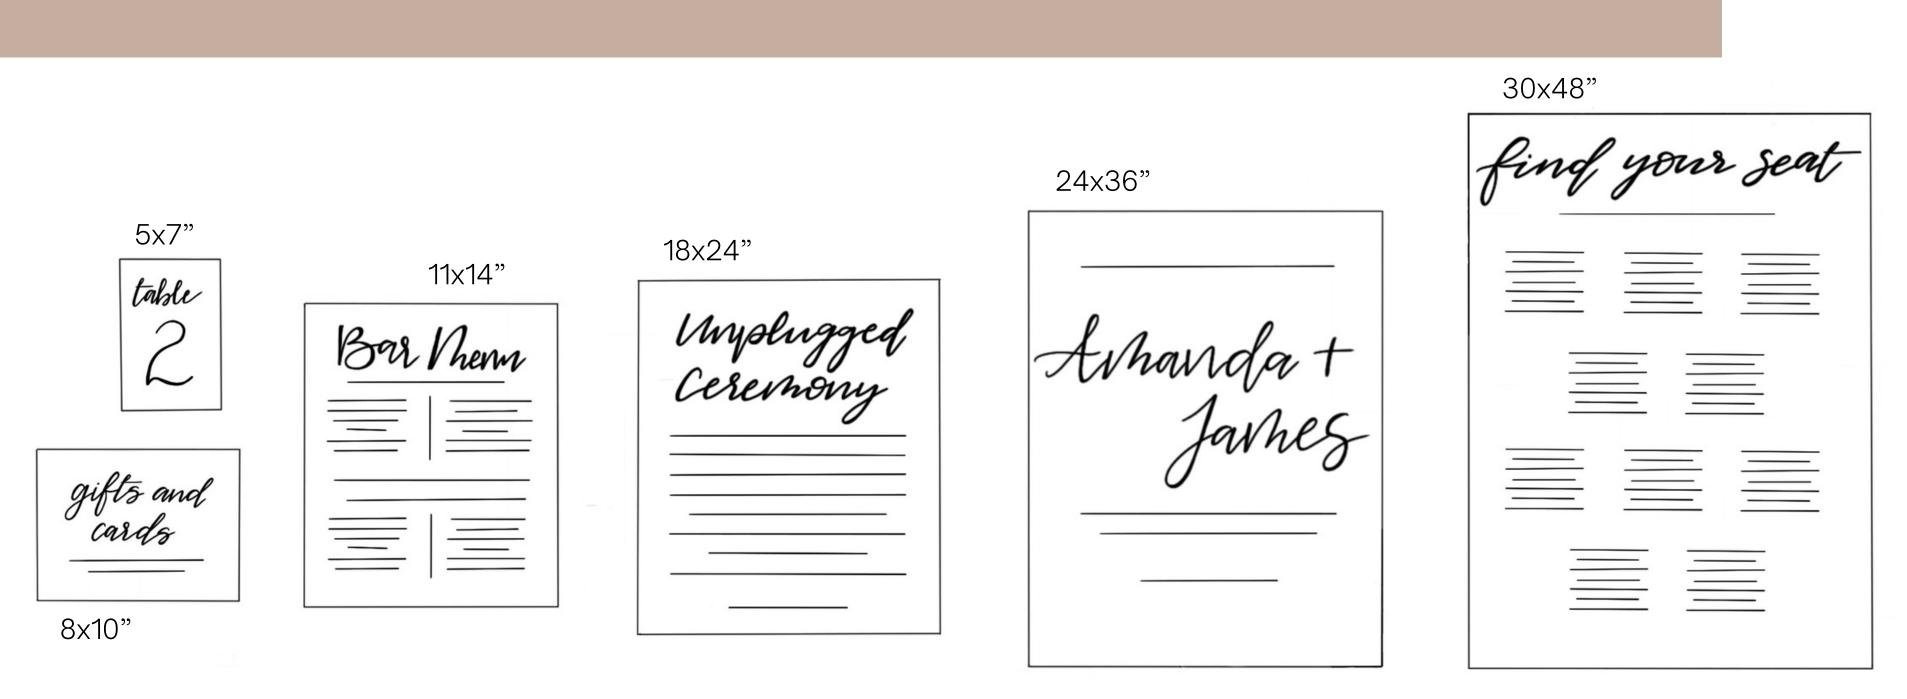

### RECOMMENDED SIGN SIZES

These are only recommended sizes. Sizes can be altered based on the needs of the client. Please inquire for sizing and cost if not listed below.

SIGN SIZE 5x7 8x10 11X14 18x24 24x36