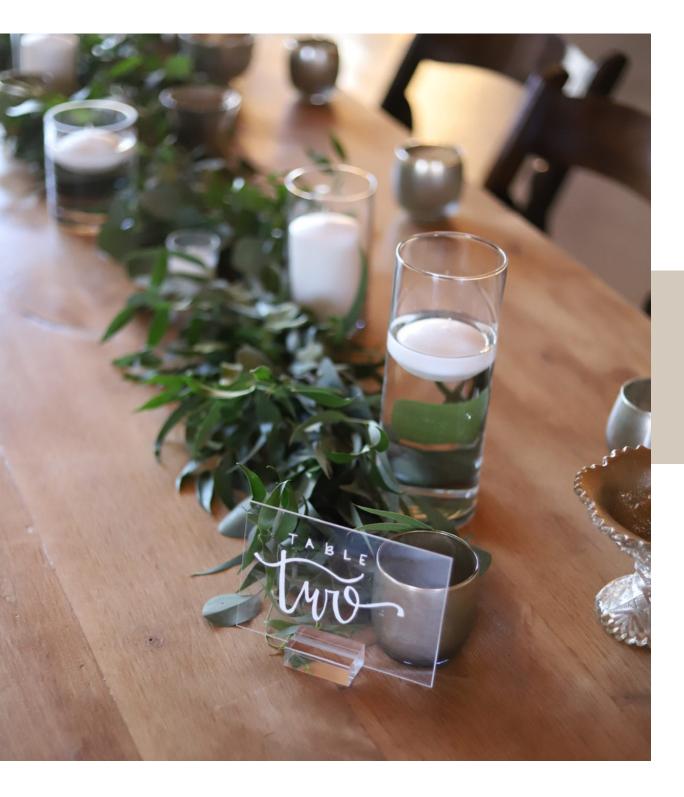

## ACRYLIC TABLE NUMBERS

Price includes 5x7" clear acrylic, writing, and base

CLEAR ACRYLIC PAINTED BACK ACRYLIC \$10 each \$12 each