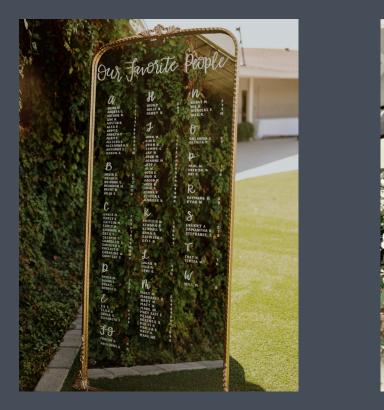

## SEATING CHARTS

Board Cost + Formatting fee + Lettering Costs = Your Total

FORMATTING FEE REQUIRED FOR EVERY SEATING CHART......\$50

#### LETTERING COSTS

| OPTIONS                            | PER NAME |
|------------------------------------|----------|
| FIRST NAME, LAST INITIAL, ALL CAPS | \$1.50   |
| FIRST NAME, LAST NAME, ALL CAPS    | \$2.50   |

#### BOARD COSTS

| OPTIONS                              | COST      |
|--------------------------------------|-----------|
| BRING YOUR OWN BOARD (BYOB)          | NO CHARGE |
| 24x36" CLEAR ACRYLIC                 | \$40      |
| 24x36" PAINTED BACK/ FROSTED ACRYLIC | C \$60    |
| 30x48" CLEAR ACRYLIC                 | \$70      |
| 30x48" PAINTED BACK/ FROSTED ACRYLIC | C \$110   |