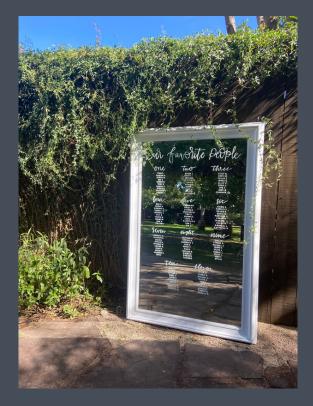

## SEATING CHARTS

Board Cost + Formatting fee + Lettering Costs = Your Total

FORMATTING FEE REQUIRED FOR EVERY SEATING CHART......\$50

#### LETTERING COSTS

| OPTIONS                            | PER NAME |
|------------------------------------|----------|
| FIRST NAME, LAST INITIAL, ALL CAPS | \$1.50   |
| FIRST NAME, LAST NAME, ALL CAPS    | \$2.50   |

#### BOARD COSTS

| OPTIONS                              | COST      |
|--------------------------------------|-----------|
| BRING YOUR OWN BOARD (BYOB)          | NO CHARGE |
| 24x36" CLEAR ACRYLIC                 | \$40      |
| 24x36" PAINTED BACK/ FROSTED ACRYLIC | C \$60    |
| 30x48" CLEAR ACRYLIC                 | \$70      |
| 30x48" PAINTED BACK/ FROSTED ACRYLIC | C \$110   |