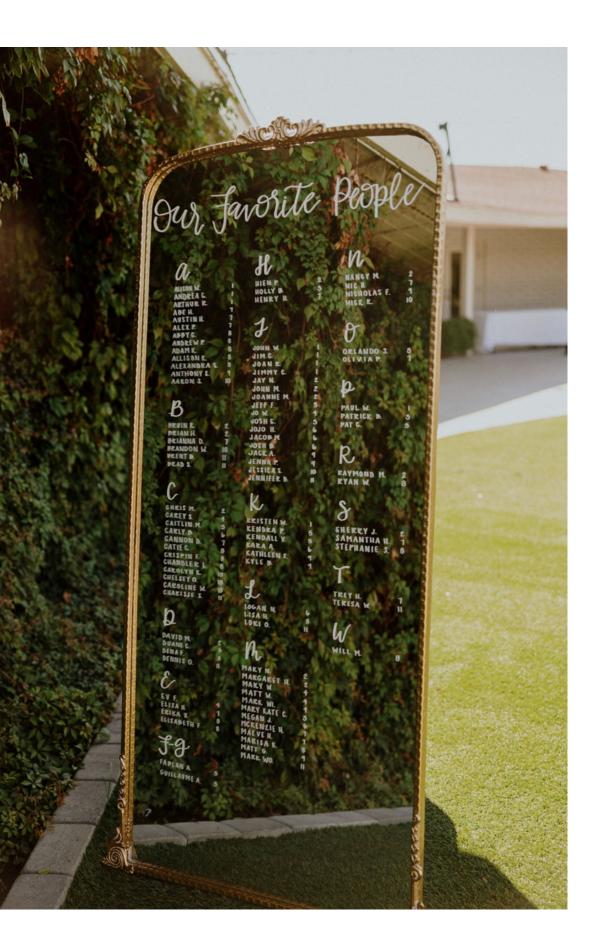

## SEATING CHARTS

Board Cost + Formatting fee + Lettering Costs = Your Total

FORMATTING FEE REQUIRED FOR EVERY SEATING CHART......\$50

#### LETTERING COSTS

| OPTIONS                            | PER NAME |
|------------------------------------|----------|
| FIRST NAME, LAST INITIAL, ALL CAPS | \$1.50   |
| FIRST NAME, LAST NAME, ALL CAPS    | \$2.50   |

#### BOARD COSTS

| OPTIONS                              | COST      |
|--------------------------------------|-----------|
| BRING YOUR OWN BOARD (BYOB)          | NO CHARGE |
| 24x36" CLEAR ACRYLIC                 | \$40      |
| 24x36" PAINTED BACK/ FROSTED ACRYLIC | C \$60    |
| 30x48" CLEAR ACRYLIC                 | \$70      |
| 30x48" PAINTED BACK/ FROSTED ACRYLIC | C \$110   |