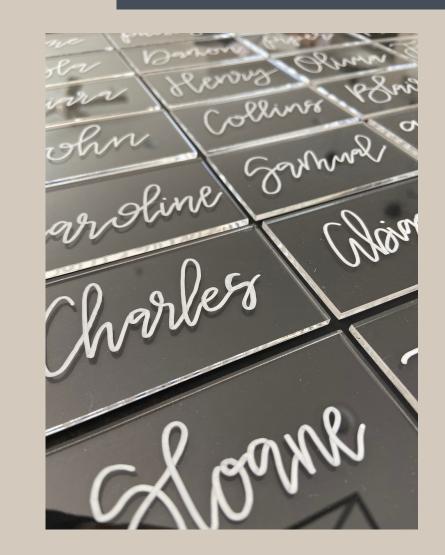

## PLACE CARDS

Priced per placecard

MATERIAL PREMIUM PAPER CIRCULAR/ SQUARE ACRYLIC CUSTOM SHAPE ACYLIC

FIRST NAME & LAST INITIAL F \$1.00 \$2.00 INQUIRE FOR PRICE

#### FIRST NAME & LAST NAME \$2.00 \$3.00 INQUIRE FOR PRICE

SIGN SIZE 5x7 8x10 11X14 18x24 24x36